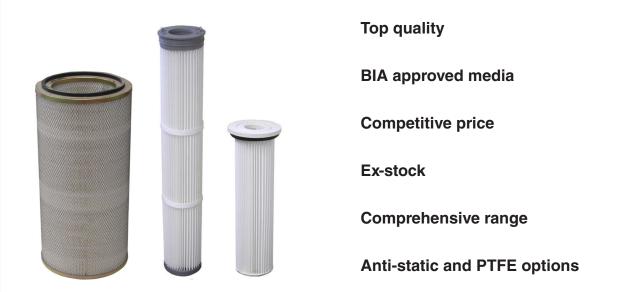

## **DataSheet** ELITE Filter Cartridges

ProSpare supply a comprehensive range of replacement filter cartridges from stock at highly competitive prices. ELITE cartridges are manufactured using latest state of the art production techniques incorporating stringent quality control procedures to ensure consistent quality. High efficiency polyester filter media offers excellent cleaning performance for long life cost effective operation. A wide variety of media options are available for non-standard applications. Technical advice is freely available from our sales department.

We have brought together one of the widest ranges of replacement filter components under one roof in UK. The ELITE range of filter cartridges is complimented by ELITE filter bags and ELITE filter cages making ProSpare a one stop solution for all of your filtration needs.