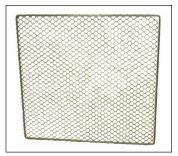

Wire mesh inserts for Multipocket Bags

Dirty side or clean side removal. With or without venturi

Hook and claw or patented double ring connections