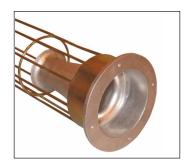

Wire mesh inserts for Multipocket Bags

Dirty side or clean side removal. With or without venturi

Hook and claw or patented double ring connections