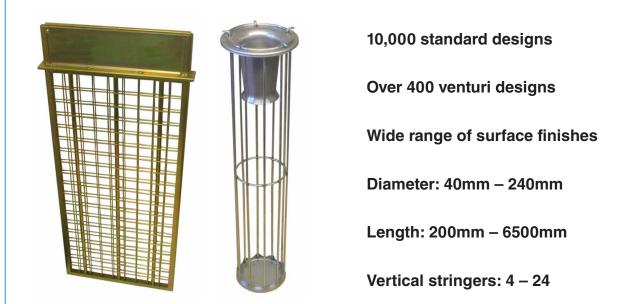

## **DataSheet** ELITE Filter Cages

ProSpare have introduced a new range of support cages to suit tubular, envelope and multi pocket filter bags. Following our appointment as sole distributor for europe's leading filter cage manufacturer we are able to benefit from their automated high volume production and pass on competitive prices to the UK market. ELITE filter cages are designed to enhance filtration efficiency and engineered to offer long life cost effective performance. Over 40 years of expertise ensures high quality and accuracy come as standard.

We have brought together one of the widest ranges of replacement filter components under one roof in UK. The ELITE range of filter cages is complimented by ELITE filter bags and ELITE filter cartridges making ProSpare a one stop solution for all of your filtration needs.