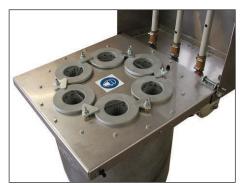

Low operating costs Exceptionally strong Durable and weatherproof Environmentally friendly Simple to install Small footprint Full EPA compliance <10mg/m<sup>3</sup> High temp version

Hinged weather cowl for user friendly access to cartridges. Unique clamping system allows cartridge removal with no loose components and superior sealing.