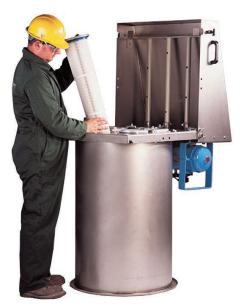

## DataSheet ConicalAir SiloVent

ProSpare supply a range of filters specifically designed for silo venting applications. ConicalAir filters offer superior strength, lower operating costs and safe, user friendly operation through excellent design, quality engineering and site proven reliability.

ConicalAir CSV silo venting filters incorporate unique conical filter cartridges which offer distinct advantages over traditional filter elements. The conical design reduces dust approach speed and promotes more even media cleaning to extend cartridge life.

Low operating costs Exceptionally strong Durable and weatherproof Environmentally friendly Simple to install Small footprint Full EPA compliance <10mg/m<sup>3</sup> High temp version

Hinged weather cowl for user friendly access to cartridges. Unique clamping system allows cartridge removal with no loose components and superior sealing.