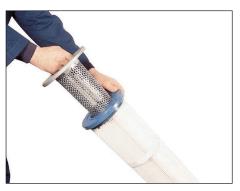

ConicalAir CSV silo venting filters incorporate unique conical filter cartridges which offer distinct advantages over traditional filter elements. The conical design reduces dust approach speed and promotes more even media cleaning to extend cartridge life.

Innovative conical cartridges offer low replacement rates. Re-usable inner core with separate incinerable filter media for maximum economy and environmental efficiency.

**ProSpare** 

Castlewood Business Park, Farmwell Lane, Sutton-in-Ashfield, Nottinghamshire. NG17 1BX. Tel • +44 (0)1773 814008 • Fax • +44 (0)1773 860055 • Email • sales@prospare.co.uk