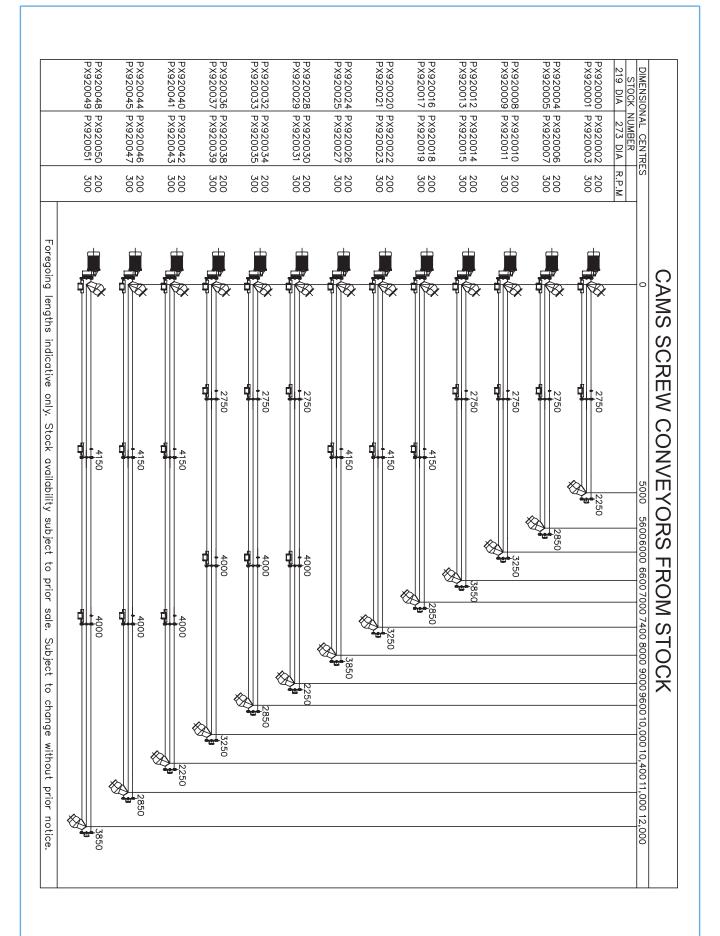

In response to customer demand ProSpare stock a wide range of screw conveyors in common sizes, see overleaf for details. The screw conveyor application questionnaire is available to help simplify the specification process, clearly setting out data requirements, to allow a quotation to be prepared. We supply a wide range of ancillary components and offer a one stop solution for all your powder handling needs.