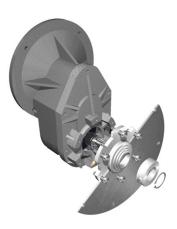

## DataSheet CAMS Screw Conveyors

CAMS screw conveyors incorporate unique patented technology to ensure more reliable operation for trouble free cost effective performance. The introduction of labyrinth protected hanger bearings and screw flight connections is a major step forward in screw conveyor design. Labyrinth protected hanger bearings offer extended service life resulting in less maintenance, lower running costs and safer operation. CAMS screw conveyors are supported in the field by our market leading technical support and spare parts service.

New labyrinth protected hanger bearing for longer service life

Gearboxes manufactured in-house to ensure highest levels of reliability

Sole Agent in UK and Ireland