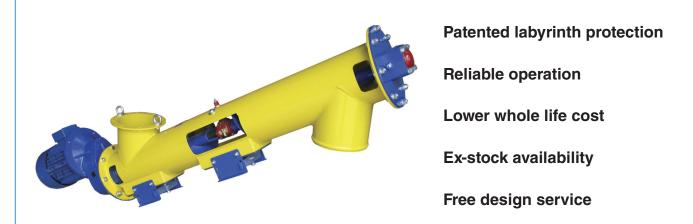

## DataSheet CAMS Screw Conveyors

CAMS screw conveyors incorporate unique patented technology to ensure more reliable operation for trouble free cost effective performance. The introduction of labyrinth protected hanger bearings and screw flight connections is a major step forward in screw conveyor design. Labyrinth protected hanger bearings offer extended service life resulting in less maintenance, lower running costs and safer operation. CAMS screw conveyors are supported in the field by our market leading technical support and spare parts service.

New labyrinth protected hanger bearing for longer service life

Gearboxes manufactured in-house to ensure highest levels of reliability

Sole Agent in UK and Ireland