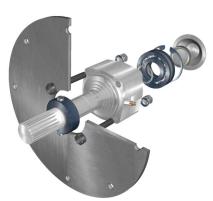

## DataSheet CAMS Screw Conveyors

CAMS screw conveyors incorporate unique patented technology to ensure more reliable operation for trouble free cost effective performance. The introduction of labyrinth protected hanger bearings and screw flight connections is a major step forward in screw conveyor design. Labyrinth protected hanger bearings offer extended service life resulting in less maintenance, lower running costs and safer operation. CAMS screw conveyors are supported in the field by our market leading technical support and spare parts service.

New labyrinth protected hanger bearing for longer service life

Gearboxes manufactured in-house to ensure highest levels of reliability

Sole Agent in UK and Ireland