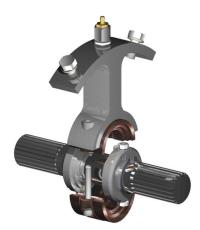

## DataSheet CAMS Screw Conveyors

CAMS screw conveyors incorporate unique patented technology to ensure more reliable operation for trouble free cost effective performance. The introduction of labyrinth protected hanger bearings and screw flight connections is a major step forward in screw conveyor design. Labyrinth protected hanger bearings offer extended service life resulting in less maintenance, lower running costs and safer operation. CAMS screw conveyors are supported in the field by our market leading technical support and spare parts service.

New labyrinth protected hanger bearing for longer service life

Gearboxes manufactured in-house to ensure highest levels of reliability

Sole Agent in UK and Ireland