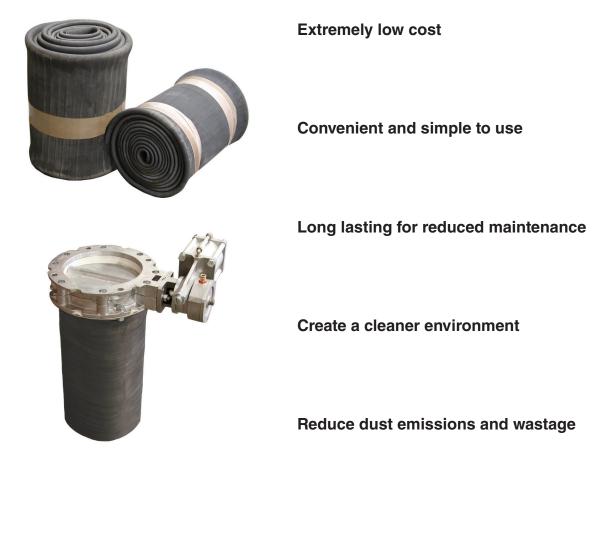

## DataSheet Seamless Sleeve

ProSpare stock rubber connecting sleeves in a seamless design which eliminates a potential source of failure helping to ensure long life performance. As sole UK importer and distributor we are able to offer extremely competitive pricing. Seamless Sleeve is site proven for durability and is used throughout Europe in a wide variety of applications. Seamless Sleeve is supplied in convenient 5 metre rolls which can simply be cut to length on site avoiding the time and administration associated with ordering specials.

Seamless Sleeve is available in two alternative formats. A highly flexible 4mm thick option is recommended for use in conjunction with weighing equipment. For more arduous applications we offer a 5mm heavy duty version with weather resistant reinforced overlay. Seamless Sleeve is available in a wide range of sizes from 100mm (4") to 320mm (12¾") which are ideal for use as connecting sleeves around the plant. Larger diameters are available from 460mm (18") to 600mm (24") for use in specialist applications. A range of stainless steel hose clips and clamp bands are available from stock for added convenience.