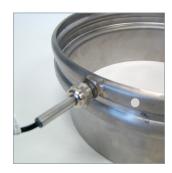

#### **Examples:**

Tool Release Connector

Proximity Switches

Light Sensor

Internal Grid/Grille

Guarding

www.bfmfitting.com/safety