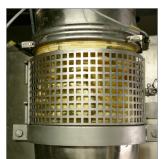

#### Applications adjacent to moving machinery

For applications adjacent to moving machinery it is the clients' responsibility to ensure compliance with regulatory requirements. Measures for consideration could include; Tool Release connectors, guarding, proximity switches, light sensors, internal grid/grille etc.

#### **Examples:**

Tool Release Connector

Proximity Switches

Light Sensor

Internal Grid/Grille

Guarding

www.bfmfitting.com/safety