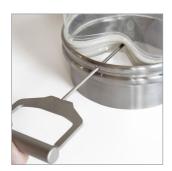

#### **Examples:**

Tool Release Connector

Proximity Switches

Light Sensor

Internal Grid/Grille

Guarding

www.bfmfitting.com/safety