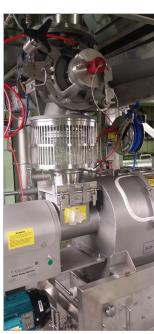

#### Applications adjacent to moving machinery

For applications adjacent to moving machinery it is the clients' responsibility to ensure compliance with regulatory requirements. Measures for consideration could include; Tool Release connectors, guarding, proximity switches, light sensors, internal grid/grille etc.

#### **Examples:**

Tool Release Connector

Proximity Switches

Light Sensor

Internal Grid/Grille

Guarding

www.bfmfitting.com/safety