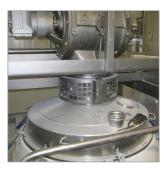

#### Applications adjacent to moving machinery

For applications adjacent to moving machinery it is the clients' responsibility to ensure compliance with regulatory requirements. Measures for consideration could include; Tool Release connectors, guarding, proximity switches, light sensors, internal grid/grille etc.

#### **Examples:**

Tool Release Connector

Proximity Switches

Light Sensor

Internal Grid/Grille

Guarding

www.bfmfitting.com/safety