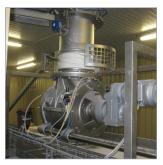

#### Applications adjacent to moving machinery

For applications adjacent to moving machinery it is the clients' responsibility to ensure compliance with regulatory requirements. Measures for consideration could include; Tool Release connectors, guarding, proximity switches, light sensors, internal grid/grille etc.

#### **Examples:**

Tool Release Connector

Proximity Switches

Light Sensor

Internal Grid/Grille

Guarding

www.bfmfitting.com/safety