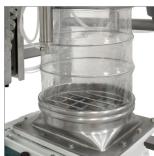

#### **Examples:**

Tool Release Connector

Proximity Switches

Light Sensor

Internal Grid/Grille

Guarding

www.bfmfitting.com/safety