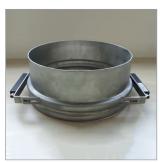

#### **Examples:**

Tool Release Connector

Proximity Switches

Light Sensor

Internal Grid/Grille

Guarding

www.bfmfitting.com/safety